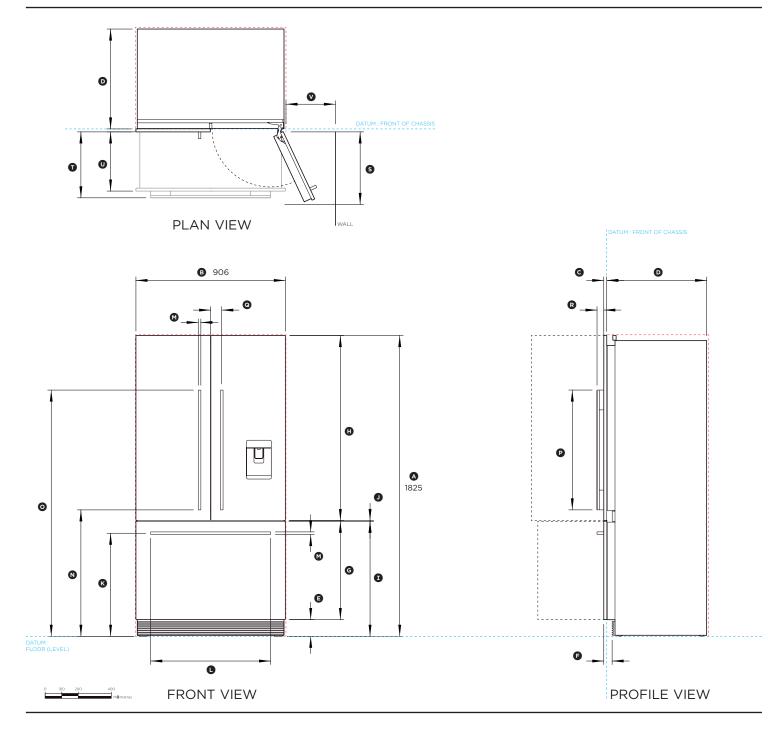

## RS36A72U1 (with Stainless Door panels PART NO. RD3672U)

| Product Dimensions                                                                            | in        |
|-----------------------------------------------------------------------------------------------|-----------|
| Overall height of fridge                                                                      | 71 7/8"   |
| B Overall width of fridge                                                                     | 35 11/16" |
| © Depth of fridge front panels (excl. handles)                                                | 3/4"      |
| Overall depth of fridge (excl. front door panels)                                             | 23 3/4"   |
| E Height from bottom datum to top of toekick                                                  | 4"        |
| Depth of toekick measured from front of door                                                  | 2"        |
| I Height of bottom drawer panel                                                               | 23 7/16"  |
| 🖲 Height of top door panels                                                                   | 44 3/16"  |
| I) Height from bottom datum to top of drawer panel                                            | 27 1/2"   |
| J Gap between top and bottom door panels                                                      | 5/32"     |
| 🖲 Height from bottom datum to centre of bottom handle                                         | 24 5/8"   |
| L) Width of bottom handle                                                                     | 28 5/8"   |
| Thickness of handles                                                                          | 5/8″      |
| N Height from bottom datum to bottom of top handle                                            | 30 3/16"  |
| Height from bottom datum to top of top handle                                                 | 58 13/16" |
| P Height of top handles                                                                       | 28 5/8"   |
| ③ Distance from centre of fridge to the centre of top handles                                 | 2 5/8"    |
| Depth of handle (measured from front of door)                                                 | 1 5/8″    |
| © Depth of door (widest opening) measured from front of door                                  | 17 5/16"  |
| <ol> <li>Depth of drawer (open) measured from front of drawer,<br/>ncluding handle</li> </ol> | 15 3/4"   |
| Depth of drawer (open) measured from front of drawer,<br>excluding handle                     | 14 3/16"  |
| <ul> <li>Minimum door clearance to adjacent wall (115° - full internal<br/>access)</li> </ul> | 11 13/16" |
|                                                                                               |           |
| Clearances Dimensions                                                                         | in        |
| Minimum cabinetry gap clearance from edge of product                                          | 5/32"     |
| Overall height of cavity                                                                      | 70"       |

| Minimum cabinetry gap clearance from edge of product | 5/32" |
|------------------------------------------------------|-------|
| Overall height of cavity                             | 72"   |
| Overall width of cavity                              |       |
| when adjoining cabinetry cannot share 5/32" door gap | 36″   |
| Overall depth of cavity                              | 25″   |

## 36" ActiveSmart™ Built-in Refrigerator

Model no:

RS36A72U1 (with Stainless Door panels PART NO. RD3672U)

| Product Dimensions                                                                             | mm   |
|------------------------------------------------------------------------------------------------|------|
| <ul> <li>Overall height of fridge</li> </ul>                                                   | 1825 |
| Overall width of fridge                                                                        | 906  |
| © Depth of fridge front panels (excl. handles)                                                 | 19   |
| Overall depth of fridge (excl. front door panels)                                              | 603  |
| Height from bottom datum to top of toekick                                                     | 102  |
| © Depth of toekick measured from front of door                                                 | 51   |
| © Height of bottom drawer panel                                                                | 596  |
| Height of top door panels                                                                      | 1123 |
| ① Height from bottom datum to top of drawer panel                                              | 698  |
| <ul> <li>Gap between top and bottom door panels</li> </ul>                                     | 4    |
| Beight from bottom datum to centre of bottom handle                                            | 626  |
| © Width of bottom handle                                                                       | 727  |
| Thickness of handles                                                                           | 16   |
| B Height from bottom datum to bottom of top handle                                             | 767  |
| <ul> <li>Height from bottom datum to top of top handle</li> </ul>                              | 1494 |
| <ul> <li>P Height of top handles</li> </ul>                                                    | 727  |
| <ul> <li>Distance from centre of fridge to the centre of top handles</li> </ul>                | 67   |
| Bepth of handle (measured from front of door)                                                  | 41   |
| S Depth of door (widest opening) measured from front of door                                   | 440  |
| ⑦ Depth of drawer (open) measured from front of drawer,<br>including handle                    | 400  |
| <ul> <li>Depth of drawer (open) measured from front of drawer,<br/>excluding handle</li> </ul> | 360  |
| ⊙ Minimum door clearance to adjacent wall (115° - full internal access)                        | 300  |
|                                                                                                |      |
| Clearances Dimensions                                                                          | mm   |
| Minimum cabinetry gap clearance from edge of product                                           | 4    |

| Minimum cabinetry gap clearance from edge of product | 4    |
|------------------------------------------------------|------|
| Overall height of cavity                             | 1829 |
| Overall width of cavity                              |      |
| when adjoining cabinetry cannot share 4mm door gap   | 914  |
| Overall depth of cavity                              | 635  |